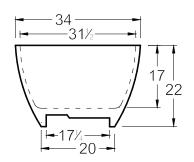

### **DIMENSIONS**

66" x 34" x 22" (1677 x 864 x 559 mm) Weight of tub - 325 lb. (148 kg) Capacity - 80 gallons (303 Liters)