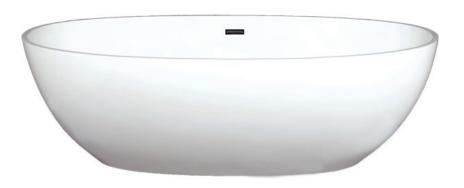

#### **BATHTUB DESCRIPTION**

RC2210 - GW: Glossy White RC2210 - MW: Matte White

### **DIMENSIONS**

66" x 34" x 22" (1677 x 864 x 559 mm) Weight of tub - 325 lb. (148 kg) Capacity - 80 gallons (303 Liters)