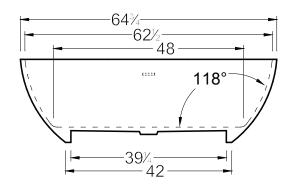

### **DIMENSIONS**

66" x 34" x 22" (1677 x 864 x 559 mm) Weight of tub - 325 lb. (148 kg) Capacity - 80 gallons (303 Liters)