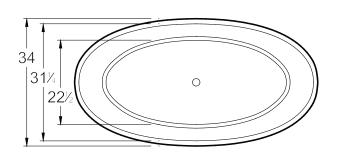

### **DIMENSIONS**

66" x 34" x 22" (1677 x 864 x 559 mm) Weight of tub - 325 lb. (148 kg) Capacity - 80 gallons (303 Liters)